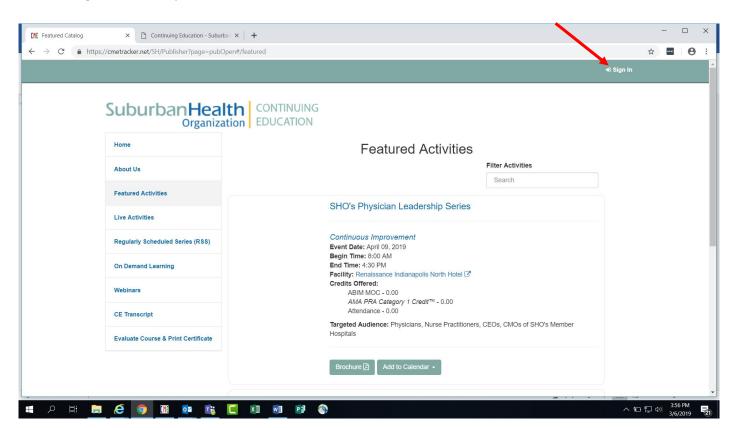

Click on "Sign In" at the top of the screen.

A "Please Sign In below" pop up will appear. If you have participated in a SHO CE activity in the past, you already have an account set up and will need to enter your email address and password. If you do not know your password, click "Forget Password". Please do not create a new account if you have already participated in a SHO CE activity as your credits will not be appropriately tracked.