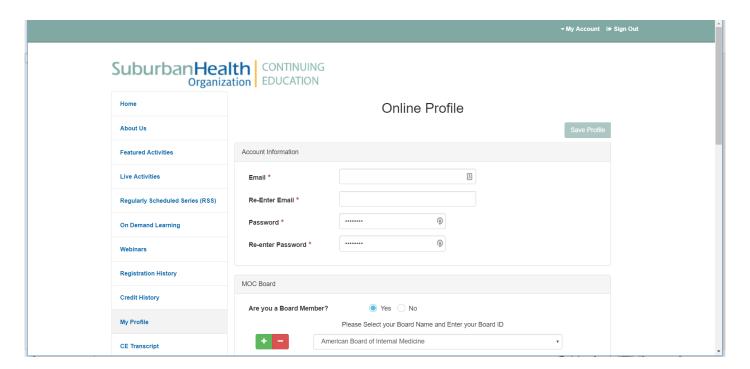

#### **Online Profile**

Enter a valid email address. This will become your unique user ID and must be used only by you. Only one individual per email address is allowed.

Also enter a password. The password must be at least 6 characters long.

Scroll down to complete your profile. If you are a physician and a member of any of the American Board of Medical Specialties (ABMS), click "Yes". If you are not a member of any ABMS boards, click "No" and skip to page 7.