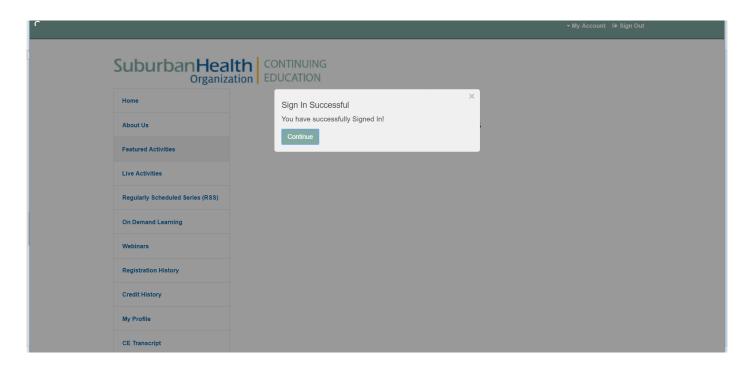

### Signing In

Your password has been reset, now you may sign in by entering your "Email Address" and "Password", then click "Sign In".

A pop up will appear to let you know you have successfully signed in.