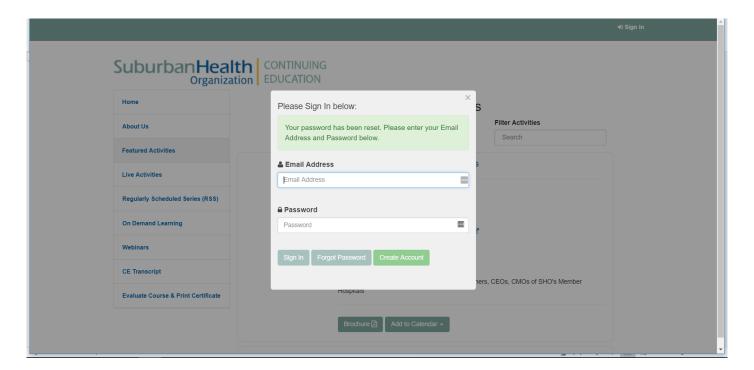

### Signing In

Your password has been reset, now you may sign in by entering your "Email Address" and "Password", then click "Sign In".

A pop up will appear to let you know you have successfully signed in.