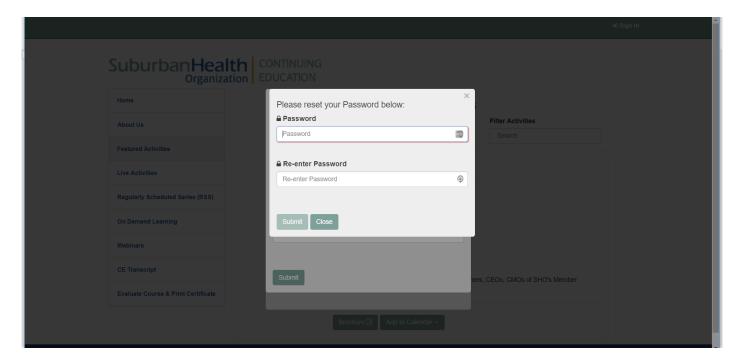

### **Resetting Password**

Once you have entered the email code and clicked "Submit", you will be prompted to reset your password. Enter your new password in both fields as shown below and click "Submit".