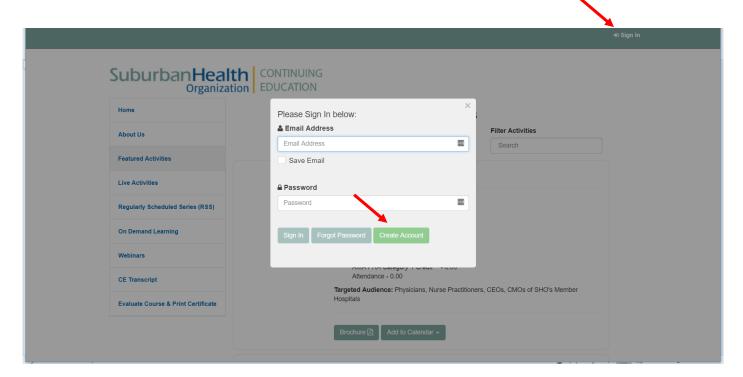

Click on "Sign In" at the top of the screen.

A "Please Sign In below" pop up will appear. If you have participated in a SHO CE activity in the past, you already have an account set up and will need to enter your email address and password. If you do not know your password, click "Forget Password". Please do not create a new account if you have already participated in a SHO CE activity as your credits will not be appropriately tracked.