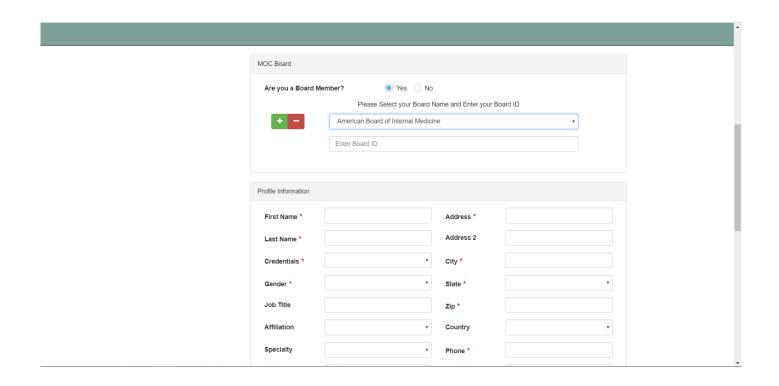

Scroll down to complete your profile. If you are a physician and a member of any of the American Board of Medical Specialties (ABMS), click "Yes". If you are not a member of any ABMS boards, click "No" and skip to page 7.

If you click "Yes", you will be prompted to select your appropriate board. After selecting your board, you will be prompted to enter your member ID.

Complete creating your profile by entering all requested information into the fields provided. All fields with an asterisk (\*) must be completed to move on.