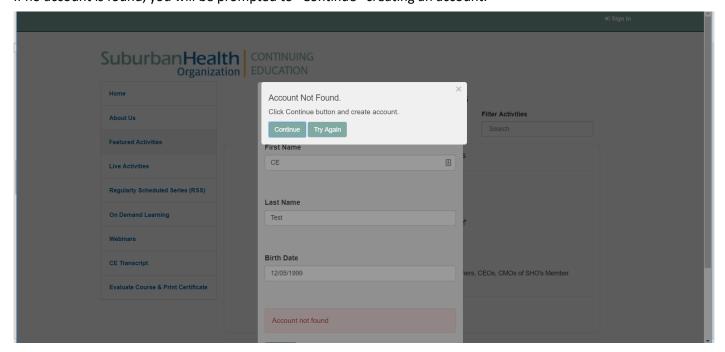

r to let you know you have successfully signed in.



## **Creating an Account**

If you have never participated in a SHO CE activity in the past, or if you have not created your account, you will need to create an account before you can proceed. Click on "Sign In", then click on "Create Account".



Another pop up will appear prompting you to enter your First Name, Last Name, and Birth Date. This will verify if you already have an account. Please note, if you have participated in past SHO CE activities, but have not provided your birthdate, you will have an account, but the database will not recognize you. In this situation, click "Forgot Password" on the screen shown above and follow the steps on page 2.



If no account is found, you will be prompted to "Continue" creating an account.



#### **Online Profile**

Enter a valid email address. This will become your unique user ID and must be used only by you. Only one individual per email address is allowed.

Also enter a password. The password must be at least 6 characters long.

Scroll down to complete your profile. If you are a physician and a member of any of the American Board of Medical Specialties (ABMS), click "Yes". If you are not a member of any ABMS boards, click "No" and skip to page 7.



If you click "Yes", you will be prompted to select your appropriate board. After selecting your board, you will be prompted to enter your member ID.





Complete creating your profile by entering all requested information into the fields provided. All fields with an asterisk (\*) must be completed to move on.



When complete