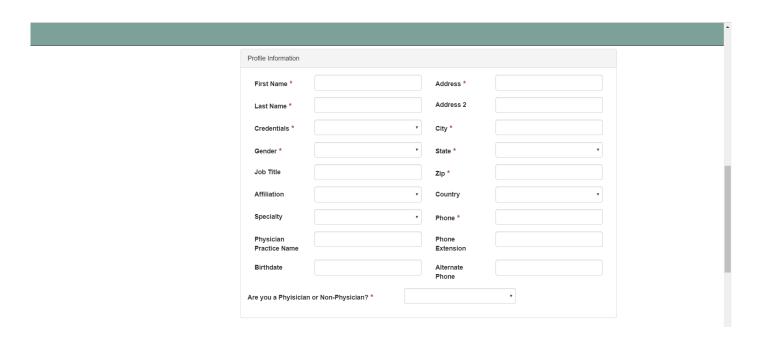

If you click "Yes", you will be prompted to select your appropriate board. After selecting your board, you will be prompted to enter your member ID.

Complete creating your profile by entering all requested information into the fields provided. All fields with an asterisk (\*) must be completed to move on.

When completed, click "Save Profile". Once you have created your profile, you will not need to repeat this process unless you wish to change or update your information.

|                                                                                                         | Are you a Phyisician or Non-Physician? * | Physician •                                     |  |  |  |  |
|---------------------------------------------------------------------------------------------------------|------------------------------------------|-------------------------------------------------|--|--|--|--|
|                                                                                                         |                                          |                                                 |  |  |  |  |
|                                                                                                         | Assistant/Office Information             |                                                 |  |  |  |  |
|                                                                                                         | Assistant/Office Manager                 |                                                 |  |  |  |  |
|                                                                                                         | Assistant/Office Email                   |                                                 |  |  |  |  |
|                                                                                                         | Assistant/Office Phone                   |                                                 |  |  |  |  |
|                                                                                                         |                                          |                                                 |  |  |  |  |
|                                                                                                         | Change Password or Save Profile          |                                                 |  |  |  |  |
|                                                                                                         | You have ma                              | de changes to your Profile. Click Save Profile. |  |  |  |  |
|                                                                                                         |                                          | Save Profile                                    |  |  |  |  |
|                                                                                                         |                                          |                                                 |  |  |  |  |
| Suburban Health Organization<br>2647 Waterfront Parkway East Drive, Suite 300<br>Indianapolis, IN 46214 |                                          |                                                 |  |  |  |  |
| ce@suburbanhealth.com<br>www.suburbanhealth.com                                                         |                                          |                                                 |  |  |  |  |
| TEL 317.692.5222 83.                                                                                    |                                          |                                                 |  |  |  |  |