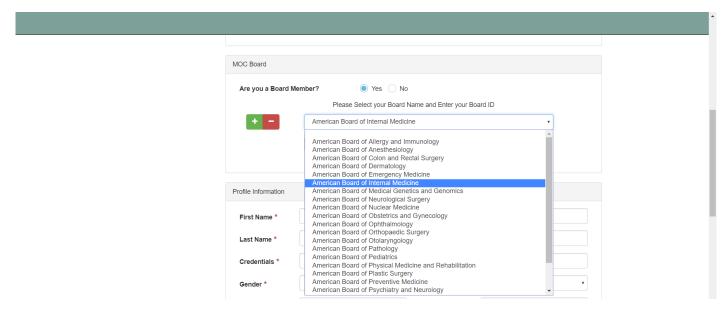

Scroll down to complete your profile. If you are a physician and a member of any of the American Board of Medical Specialties (ABMS), click "Yes". If you are not a member of any ABMS boards, click "No" and skip to page 7.

If you click "Yes", you will be prompted to select your appropriate board. After selecting your board, you will be prompted to enter your member ID.

Complete creating your profile by entering all requested information into the fields provided. All fields with an asterisk (\*) must be completed to move on.