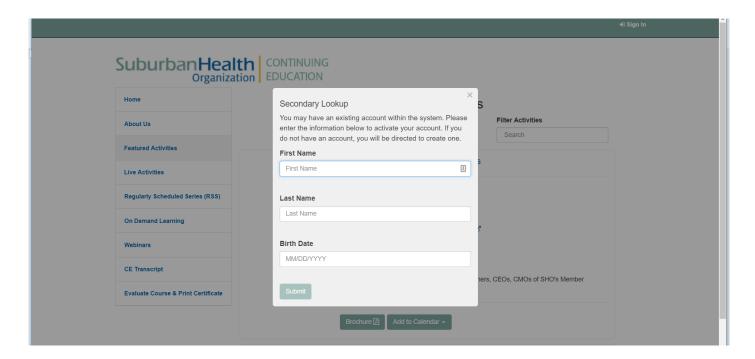

Another pop up will appear prompting you to enter your First Name, Last Name, and Birth Date. This will verify if you already have an account. Please note, if you have participated in past SHO CE activities, but have not provided your birthdate, you will have an account, but the database will not recognize you. In this situation, click "Forgot Password" on the screen shown above and follow the steps on page 2.