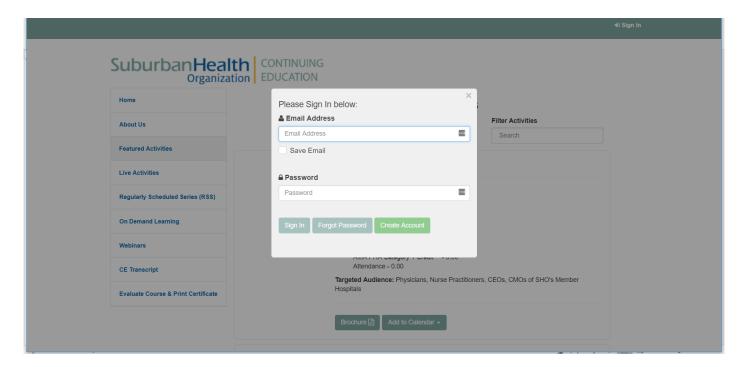

Click on "Sign In" at the top of the screen.

A "Please Sign In below" pop up will appear. If you have participated in a SHO CE activity in the past, you already have an account set up and will need to enter your email address and password. If you do not know your password, click "Forget Password". Please do not create a new account if you have already participated in a SHO CE activity as your credits will not be appropriately tracked.