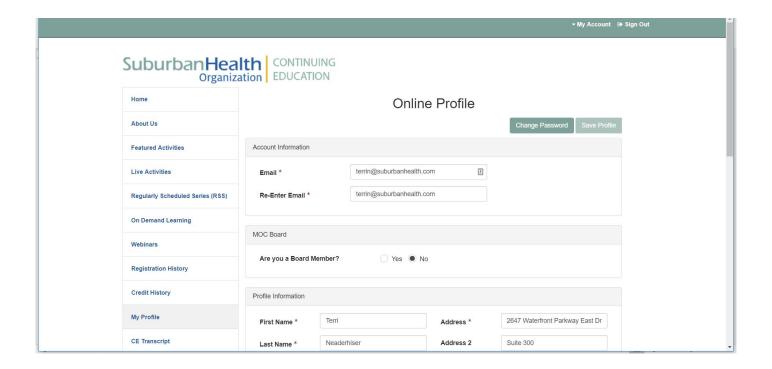

### Signing In

Your password has been reset, now you may sign in by entering your "Email Address" and "Password", then click "Sign In".

A pop up will appear to let you know you have successfully signed in.