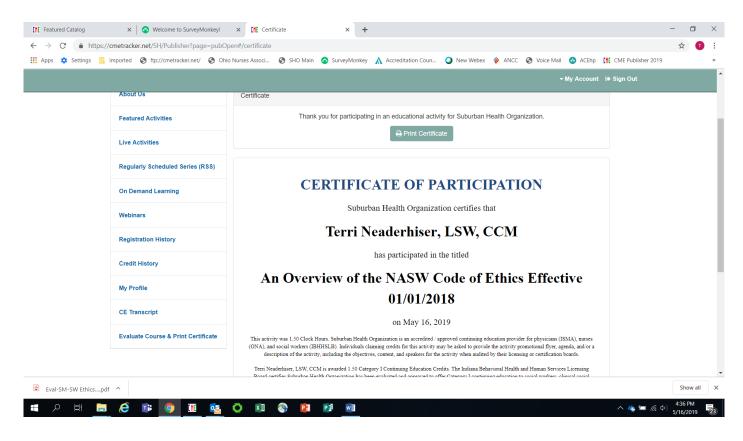

A certificate will appear showing credits earned for each appropriate credit type. You can print your certificate or save it electronically as a PDF.

Questions may be directed to SHO's CE Staff by phone at 317-692-5222, ext. 283 or by email at <u>ce@suburbanhealth.com</u>.